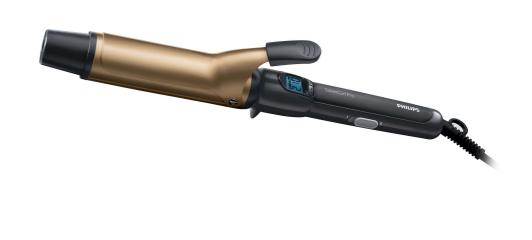

# SalonCurl Pro Curling Iron

Get curling. The SalonCurl Pro is a curling iron with a 38mm barrel and ceramic tourmaline coating which ensures big bouncy curls and maximum shine

## Beautifully styled hair

- 210°C professional high heat for perfect salon results
- 38mm tong for bouncy curls and natural waves

# Less hair damage

- · Ceramic Tourmaline coating for healthy shiny hair
- · Digital temperature settings

Curler HP4684/00