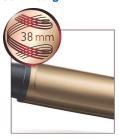

#### 38mm tong

If you want to create bouncy curls or natural waves, you need curling iron with a wide diameter. 38 mm is the perfect size for creating fashionable wide curls and waves. Truly the professional's choice.