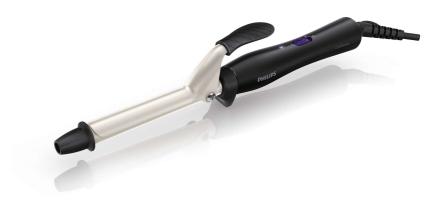

# Curling iron with ceramic coating

Vivid, bouncy curls and ringlets for a joyful and young hair style. It is now easy to achieve due to the new CurlCeramic curling iron with a protective ceramic coating

### Ease of use

- Cool tip for easier and safer use
- Automatic shut-off after 60 min
- Safety stand for easy use
- 1.8 m power cord
- Universal voltage
- LED light tells you when the curler is ready to use

### Beautifully styled hair

- $190^{\circ}\text{C}$  top temperature for perfect styling results
- 16 mm barrel for vivid, bouncy curls

#### Less hair damage

• Protective ceramic coating

Curler HP8602/03