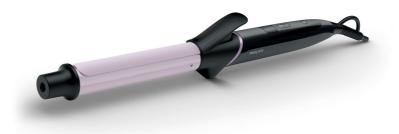

# One wrap away from perfect curls

Easily create perfect, classic curls with our new curler. Tourmaline ceramic coated barrel makes sure your hair is protected, frizz-free and shine with perfection. 200°C high heat allows you to create beautiful curls in one wrap.

### Beautifully styled hair

- Tourmaline ceramic for ultimate smoothness and shine
- Up to 200°C for perfect results
- 25mm medium barrel for classic curls

## 25mm medium barrel

25mm medium barrel for classic curls