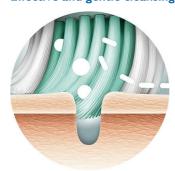

### Better oil reduction than cleansing by hand

VisaPure Anti-Blemish targets the two stages precedent to the formation of a blemish with better results compared to cleansing by hand: reduces oiliness and removes dead skin cells that may otherwise clog pores.

### Cleansing brush heads for blemish prone skin

- Thin, long bristles to reach pores better than hands alone
- Nylon bristles that absorbs little water
- Gentle enough for blemish prone skin type

#### Effective and gentle cleansing

VisaPure Anti-Blemish brush has thin and long bristes that can reach pores better to reduce oil and remove dead skin cells that may otherwise clog your pores.