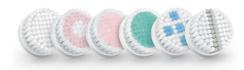

#### **Additional Brushes**

2 Anti-Blemish brush heads are included with Philips VisaPure Anti-Blemish pack. A normal, sensitive, extrasensitive, exfoliating and deep pore brush heads are avaiable separately.

#### Items included

- Brush heads: 2 Anti Blemish brush heads
- Instruction for use: Quick start guide, User manual
- Power adapter: 100 240 V adapter
- Stand: Charging and storing stand
- · Luxurious travel pouch