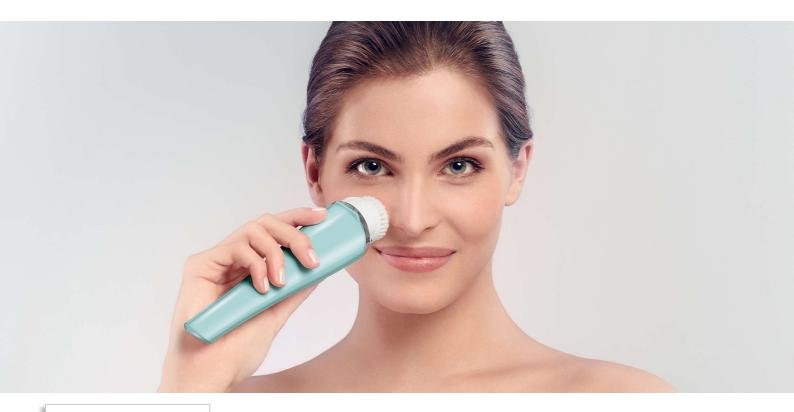

Philips VisaPure Essential Facial Cleansing Device

### Effective, gentle cleansing for blemish prone skin

### Cleansing brush heads for blemish prone skin

- Thin, long bristles to reach pores better than hands alone
- Nylon bristles that absorbs little water
- Gentle enough for blemish prone skin type

#### Effective and gentle cleansing

VisaPure Anti-Blemish brush has thin and long bristes that can reach pores better to reduce oil and remove dead skin cells that may otherwise clog your pores.