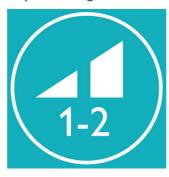

#### 2 Speed setting

Philips VisaPure Essential provides 2 different speed settings: Speed one, 'gentle cleansing', for a mild and soft cleansing. Speed two, 'deep cleansing', for a comfortable and more intensive cleansing.