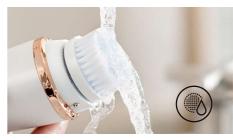

#### Waterproof

Philips VisaPure Essential is waterproof and can be easily used in the shower.

#### Designed for optimal hygiene

The silky soft bristle material of all our VisaPure brush heads is a specially chosen, delicate nylon. This helps to ensure the brush heads are super easy to clean and keep fresh.