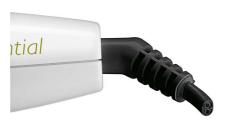

#### **Swivel cord**

Useful swivel cord technology rotates the cord to prevent tangled wires.