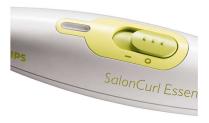

#### On/off indication light

On/off indication light

#### 1.8 m cord

1.8 m power cord

Multi-Styler HP4698/10