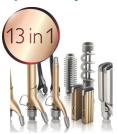

### Beautifully styled hair

- · Ceramic plates for smooth gliding and shiny hair
- $\cdot$  13 piece heatstyler set for unlimited versatility in styling
- · Slide-on spiral for beautiful ringlets
- · Large curling tong for big curls
- · Small curling tong for tight curls and ringlets
- · Slide on brush for added volume and beautiful waves

#### 13 piece heatstyler set

Every hairstyle you can imagine is possible with the versatile styling tools. Be creative!