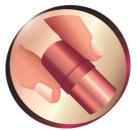

#### **Small curling tong**

If you want to create tight curls or ringlets, you need to use a curling iron with a small diameter.