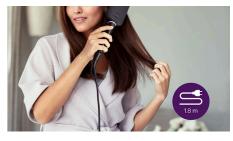

es with keratin infused ceramic coating glide smoothly through your hair for naturally straight and shiny look.

#### ThermoProtect technology



Temperature of the bristles stays at an optimized level to minimize the heat damage, while reducing friction. Leaving hair naturally straight with a silky smooth look.

#### 2 temperature settings



Two temperature settings (170°C & 200°C) to best suit your hair type.

#### Triple bristle design



Triple bristle design gently detangles and straightens while protecting your scalp from heat.

#### **Paddle-shaped brush**



The paddle-shaped design to straighten more hair in one go.

#### Fast heat-up time



Ready to use in 50 seconds.

#### **Ready to use indicator light**



LED light indicates when the brush is ready to use.

#### 1.8m cord



1.8m cord.

#### Swivel cord



Swivel cord for comfortable use.

## Specifications

#### **Technical specifications**

Voltage: Universal V Cord length: 1.8 m Heater type: PTC Product size (mm): 350 L x 75 W x 48 D Total number of bristles: 247 LED light indicator: White color

#### Features

Auto shut-off: after 60 min Temperature Settings: 2 settings, 170°C and 200°C Brush shape: Paddle Brushing area (mm): 116 L x 60 W Number of heated bristles: 111

Service 2-year warranty **Ease of use** Storage hook Swivel cord

BHH880/10

**Caring technologies** ThermoProtect Keratin infused coating

© 2025 Koninklijke Philips N.V. All Rights reserved.

Specifications are subject to change without notice. Trademarks are the property of Koninklijke Philips N.V. or

their respective owners.

Issue d