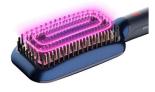

#### Keratin ceramic coating

The bristles with keratin infused ceramic coating glide smoothly through your hair for naturally straight and shiny look.

#### ThermoProtect technology

Temperature of the bristles stays at an optimized level to minimize the heat damage, while reducing friction. Leaving hair naturally straight with a silky smooth look.

#### Triple bristle design

Triple bristle design gently detangles and straightens while protecting your scalp from heat.