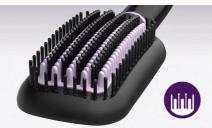

#### Triple bristle design

Triple bristle design gently detangles and straightens while protecting your scalp from heat.

#### **Paddle-shaped brush**

The paddle-shaped design to straighten more hair in one go.