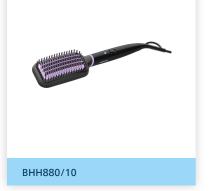

#### 5000

Extra large brush area ThermoProtect Technology Keratin Ceramic coating

#### Ease of use

- Large paddle-shaped brush
- Fast heat-up time
- Ready to use indicator light
- 1.8m cord for maximum flexibility
- Swivel cord

BHH880/10

**Caring technologies** ThermoProtect Keratin infused coating

© 2025 Koninklijke Philips N.V. All Rights reserved.

Specifications are subject to change without notice. Trademarks are the property of Koninklijke Philips N.V. or