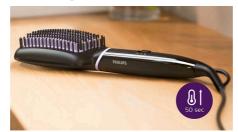

n
- ThermoProtect minimizes heat damage on hair
- Keratin infused ceramic coating

### Highlights

#### Keratin ceramic coating



The bristles with keratin infused ceramic coating glide smoothly through your hair for naturally straight and shiny look.

#### ThermoProtect technology



Temperature of the bristles stays at an optimized level to minimize the heat damage, while reducing friction. Leaving hair naturally straight with a silky smooth look.

#### 2 temperature settings



Two temperature settings (170°C & 200°C) to best suit your hair type.

#### Triple bristle design



Triple bristle design gently detangles and straightens while protecting your scalp from heat.

#### **Paddle-shaped brush**



The paddle-shaped design to straighten more hair in one go.

#### Fast heat-up time



Ready to use in 50 seconds.

#### **Ready to use indicator light**



LED light indicates when the brush is ready to use.

#### 1.8m cord



1.8m cord.

#### Swivel cord



Swivel cord for comfortable use.

## Specifications

#### **Technical specifications**

Voltage: Universal V Cord length: 1.8 m Heater type: PTC Product size (mm): 350 L x 75 W x 48 D Total number of bristles: 247 LED light indicator: White color

#### Features

Auto shut-off: after 60 min Temperature Settings: 2 settings, 170°C and 200°C Brush shape: Paddle Brushing area (mm): 116 L x 60 W Number of heated bristles: 111

Service 2-year warranty **Ease of use** Storage hook Swivel cord

BHH880/10

**Caring technologies** ThermoProtect Keratin infused coating

© 2025 Koninklijke Philips N.V. All Rights reserved.

Speci