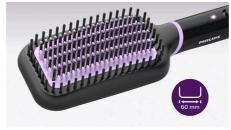

#### 5000

Extra large brush area ThermoProtect Technology Keratin Ceramic coating

#### Features

Auto shut-off: after 60 min Temperature Settings: 2 settings, 170°C and 200°C Brush shape: Paddle Brushing area (mm): 116 L x 60 W Number of heated bristles: 111

Service 2-year warranty **Ease of use** Storage hook Swivel cord