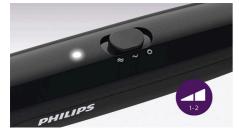

#### 2 temperature settings

Two temperature settings (170°C & 200°C) to best suit your hair type.

#### **Ready to use indicator light**

LED light indicates when the brush is ready to use.