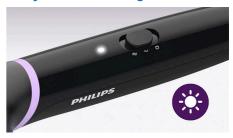

#### 2 temperature settings

Two temperature settings (170°C & 200°C) to best suit your hair type.

#### **Ready to use indicator light**

LED light indicates when the brush is ready to use.