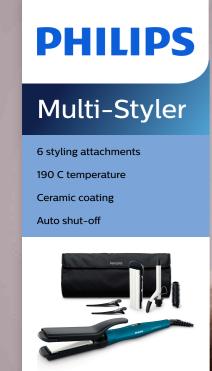

# Instant creativity, constant care

Phlips Multi-Styler gives you versatility to create the latest hair style for every occasion while caring for your hair.

# **Beautifully styled hair**

- 190°C styling temperature for long lasting result
- 16mm tong and brush sleeve; flat and crimper plates; 2 clips

# Less damage

• Ceramic coating on every heat attachment

## 6 piece hairstyler set

Philips Multi-styler contains: 16mm curling tong for ringlets; brush sleeve for 16mm tong to create additional volume; crimper with 2-in-1 convertible flat and crimper plates for straight and crimped look; two hair clips for easier styling.

#### **Ceramic coating**

Ceramic coating for better care of your hair.

#### 190°C styling temperature

190°C styling temperature secures long lasting result while minimizing risk of hair damage.

#### **Auto shut-off function**

The automatic shut-off feature has been designed to provide peace of mind. If left on, the curler will automatically switch off after 60 min