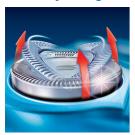

#### **Unique Lift & Cut dual blades**

This unique dual blade system of the Philips shaver gently lifts hair into position for an incredibly close cut.

#### **Individually floating heads**

Align the razor sharp blades of your Philips shaver closer to your skin for exceptional closeness.

#### **Reflex Action system**

Automatically adjusts to every curve of your face and neck.