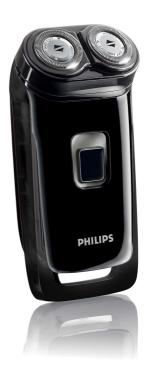

### A close shave

A stylishly close and comfortable shave. The Philips 800 series shaver combines the Unique Lift & Cut System with Reflex Action, guaranteeing a close and comfortable shave.

#### **Comfortably close**

• Unique Lift & Cut system

#### **Cordless battery shaver**

• Up to 60 minutes cordless shave