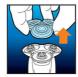

#### Simple replacement

1. Pull the shaving head holder off. 2. Replace the shavings heads with new ones. 3. Reattach the shaving head holder. 4. To reset the shaver, press and hold the on/off button for more than 5 seconds.