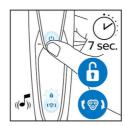

#### Replacement reminder

The latest Philips shavers have an inbuilt replacement reminder in the form of a shaving unit symbol. This

After replacing shaving heads, you can reset the replacement reminder by pressing the on/off button for more than 7 seconds. Otherwise, replacement trigger will turn off automatically after 9 successive shaves.