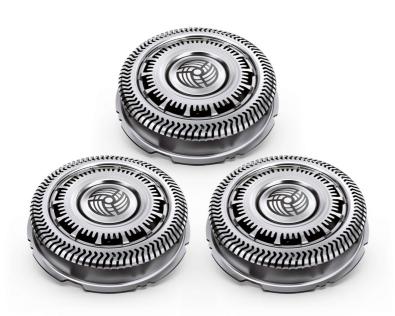

Philips Shaver series 9000 Shaving heads

V-Track Precision Blades PRO

Fits S9000 (S9xxx) Fits Star Wars Shaver SW97xx Fits Star Wars Shaver SW67xx

SH90/60

#### **Compatibility**

• Replacement heads for Shaver series 9000

#### **Compatible with Series 9000**

SH90 replacement heads are compatible with Shaver series 9000 (S9xxx), 8000 (S8xxx), Star Wars shaver SW9700 and SW6700.

#### **Shaving heads**

- Fits product type: Shaver series 9000 (S9xxx), Shaver series 8000 (S8xxx)
- Shaving heads per packaging: 3