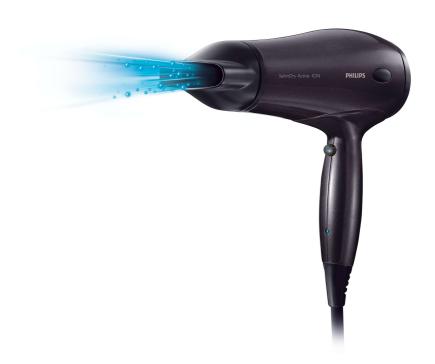

# SalonDry Active ION Hair dryer

The SalonDry Active ION hair dryer combines Ionic technology and 2000W of drying power - to dry hair quickly whilst adding shine. Surely the most perfect blow dry out there?

# Beautifully styled hair

- 6 flexible speed and temperature settings
- Professional 2000W for perfect salon volume
- Narrow concentrator for focused airflow
- Cool Shot sets your style