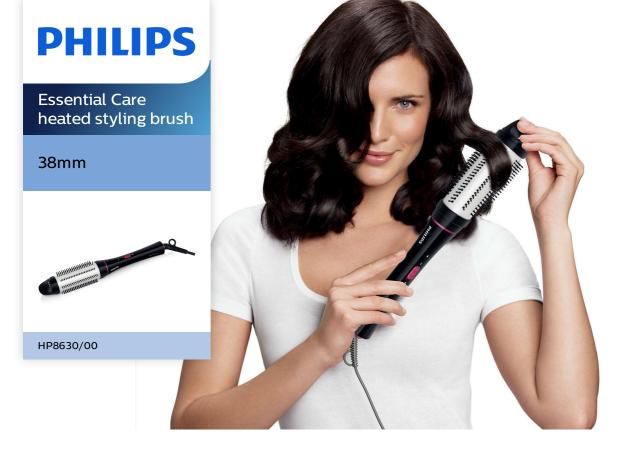

# Easy volume and style

Philips Essential Care heated styling brush allows you to easily create soft curls and waves while caring for your hair. Heated 38mm barrel secures long lasting result, and retractable bristles guarantee safe application and perfect style.

## Essential Care heated styling brush

#### 38mm barrel

38mm barrel helps add volume and movement to your hair by creating soft, natural looking curls and waves. HP8630/00