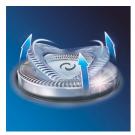

### **Close cut system**

imported shaving head gives you comfortably close shaving experience

#### **Independently floating heads**

Align the razor sharp blades of the Philips shaver closer to your skin for exceptional closeness; the independently floating heads follow the curves of your face.