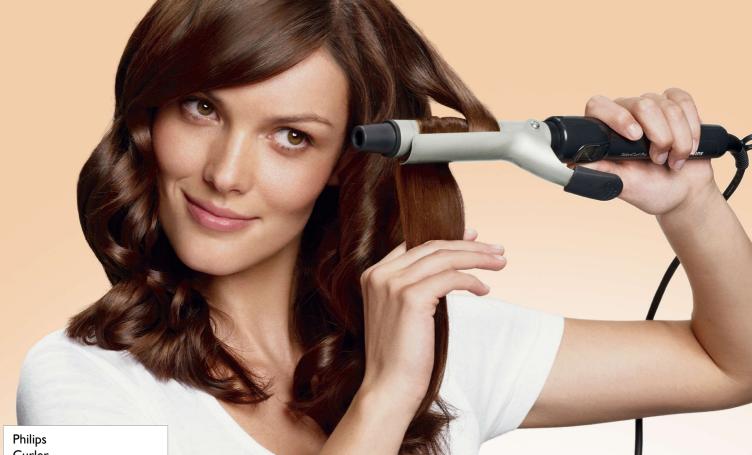

Curler

# Natural looking curls with hair protection

# Drying your hair with care

Looking for curls that are easy to manage and feel natural, without the damage and dryness? CurlControl curl iron with a 25mm barrel for natural looking curls features a protective ceramic care coating and variable temperature to suit your hair type