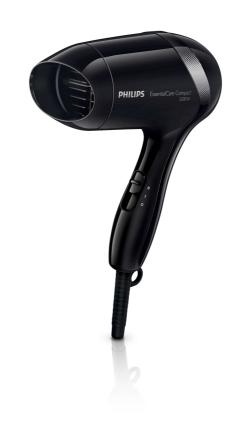

#### **Compact design**

Light and easy to handle yet small enough to store virtually anywhere, this hair dryer has a clever and modern design.

#### Easy storage hook

A rubberized hook can be found on the base of the handle. Use to store easily at home or if staying at a hotel.