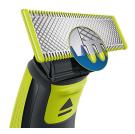

#### **Unique OneBlade technology**

Designed for facial styling and body grooming, the Philips Norelco OneBlade trims, edges and shaves any length of hair. It delivers an easy and comfortable shave thanks to a glide coating and rounded tips. And with a cutter that moves at 200x per second, it's efficient even on longer hairs.