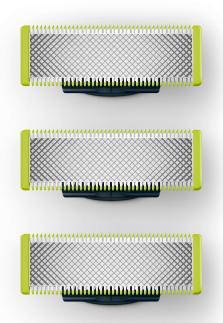

#### OneBlade replacement blade

Replacement blades per package: 3
Fits product type: OneBlade (QP25xx),
OneBlade (QP26xx), OneBlade Pro (QP65xx),
OneBlade Pro (QP66xx)

© 2024 Koninklijke Philips N.V. All Rights reserved.

#### **Durable OneBlade**

Durable Philips OneBlade that you only need to replace every 4 months\* for optimal performance.