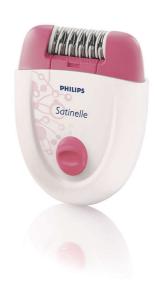

### Epilator for long lasting smooth skin

The unique Philips epilating system pulls out the hairs by the root, leaving your skin smooth and stubble free for weeks. The hairs that do grow back are soft and thin, and epilation is quick and easy.

#### Unique epilating system

The unique Philips epilating system pulls out the hairs by the root, leaving your skin smooth and stubble free for weeks. The hairs that do grow back are soft and thin.