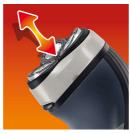

#### **Reflex Action system**

Automatically adjusts to every curve of your face and neck.