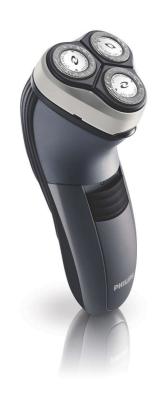

# CloseCut blades

A close and comfortable shave for an affordable price. The Reflex Action system of this Philips shaver is combined with the Super Lift & Cut technology, guaranteeing a close and comfortable shave.

## **Comfortably close**

- Super Lift & Cut technology
- · Replacement heads

### Adjusts to every curve of your face and neck

• Reflex Action system

#### Easy grip

· Ergonomically designed grip for easy handling