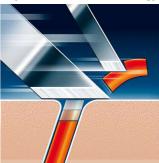

### Super Lift & Cut technology

Dual blade system of your Philips shaver: first blade lifts, second blade cuts for a comfortable close shave.