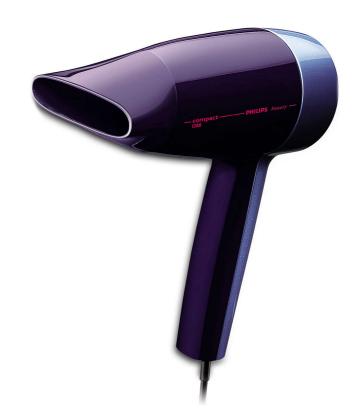

### 2 heat/speed settings & detachable styling nozzle Compact

This Compact hairdryer has all the punch you need in a simple, small, sleek design. The central switch makes it easy for a right or left-handed person to use.

#### Two flexible settings

The speed and heat required can be easily adjusted to create the perfect end result.

#### Styling nozzle

Styling nozzle for basic drying needs and guided airflow when styling with a hairbrush.