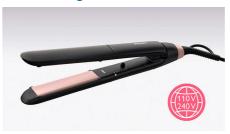

#### Universal voltage

Compatible with 110-240 volts. Can be used wherever you travel in the world.

#### **Technical specifications**

Voltage: 110-240 V Cord length: 1.8 m Heat-up time: 60 sec

Type of temperature control: Switch

Long plates: 28X100mm

Styling temperature: 180°C / 220°C