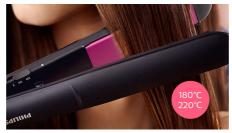

### Beautifully styled hair

• Temperature range up to 220°C

#### **Temperature range**

Temperature range up to 220°C to secure long-lasting result while minimizing risk of hair damage.

#### **Technical specifications**

Voltage: 110-240 V Cord length: 1.8 m Heat-up time: 60 sec

Type of temperature control: Switch

Long plates: 28X100mm

Styling temperature: 180°C / 220°C