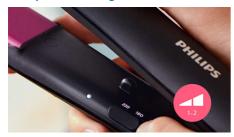

#### 2 temperature settings

2 temperature settings. Lower temperature for last minute touch ups and gentle styling. Higher temperature for long lasting results.