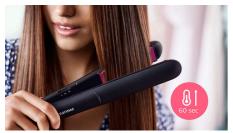

#### Fast heat-up time

The straightener has a fast heat-up time, being ready to use in 60 seconds.