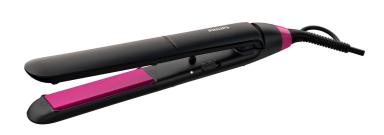

### Care for your hair

- ThermoProtect technology
- Keratin ceramic plates for smooth gliding and shiny hair

#### **Keratin ceramic plates**

Keratin-infused ceramic plates glide smoothly through your hair, for quick and easy styling.

#### ThermoProtect technology

ThermoProtect technology distributes heat evenly across the plates, preventing overheating to protect your hair.