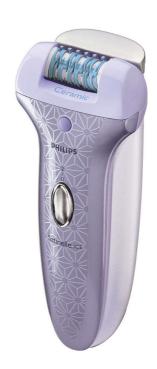

# Unique ceramic epilation system from Philips

Ice and massage for a more gentle hair removal

Thanks to the soothing properties of ice and an integrated massage system, the new Satinelle Ice significantly reduces the pain normally associated with epilation. The hypoallergenic ceramic disc system is also gentle on sensitive skin.

## Advanced pain reduction system

- Click-on ice cooler
- Integrated massaging system
- Pivoting cooling head

## Unique ceramic epilating head

- Curved epilating head
- Higher rotation speed
- Hypo-allergenic ceramic epilating head

### Click-on ice cooler

The patented ice cooler soothes the skin reducing the unpleasant feeling of epilation. Its pivoting head follows every curve of your body for optimal cooling and less pain.

## **Pivoting cooling head**

Follows the body's contours for maximum pain reduction during epilation and an immediate cooling and soothing effect on the skin afterwards.