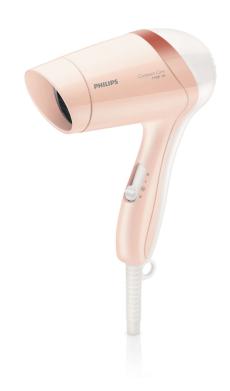

# Easy care for your hair

The hair dryer with compact size and nice design, quickly dry your hair.

## Easy to use

- Compact design for easy handling
- Easy storage hook for convenient storage

## **Compact design**

Compact and ergonomic, this hairdryer benefits from a clever modern design. This results in a dryer that is light and easy to handle yet small enough to store virtually anywhere.

#### Design

Color: Peach