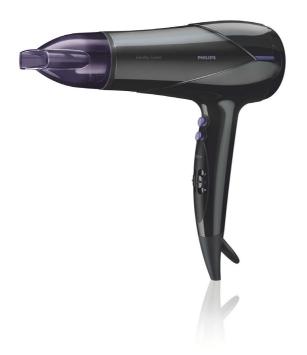

Philips SalonDry Control Hairdryer

2100W

HP8180/00

## SalonDry Control Hair Dryer

Take control of your blow dry with the SalonDry Control hair dryer. 2100W of professional drying power and multiple settings means great hair styles – from dry to set to style.

### **Beautifully styled hair**

- Narrow concentrator for focused airflow
- · Six flexible speed and temperature settings for full control
- Professional 2100W for perfect salon results
- Cool Shot sets your style

#### **Narrow concentrator**

The concentrator of the hair dryer works by focusing the flow of air through the opening onto specific areas. This results in precise styling and is great for touch ups or to finish a hair style.