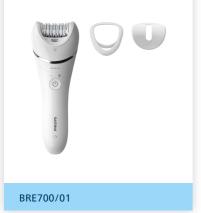

### Wet & Dry epilator

**Epilator Series 8000** 

For legs and body

Cordless use

+3 accessories

## **Epilator Series 8000**

Wet & Dry epilator

#### Accessories

**Cleaning brush** Pouch: Basic Delicate area cap Optimal contact cap

#### Ease of use

BRE700/01

Handle: S-shape handle Wet & Dry Cordless **Opti-light** 