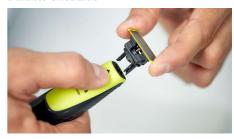

#### 2 click-on stubble combs

Attach one of the click-on combs to get the even stubble length you want.

## **Even trim**

- Trim it down
- 2 click-on stubble combs (1, 3mm) for an even stubble

OneBlade QP2510/13