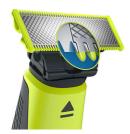

# Edge it up

Get precise lines in seconds with the dualsided blade that enables you to see every hair you're cutting.

# **Dual-sided blade**

OneBlade follows the contours of your face, allowing you to easily and comfortably trim and shave all areas. Use the dual-sided blade to style your edges and create clean lines by moving the blade in any direction.