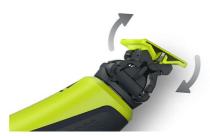

# Edge it up

Get precise lines in seconds with the dualsided blade that enables you to see every hair you're cutting.

# **Dual-sided blade**

OneBlade follows the contours of your face, allowing you to easily and comfortably trim and shave all areas. Use the dual-sided blade to style your edges and create clean lines by moving the blade in any direction.