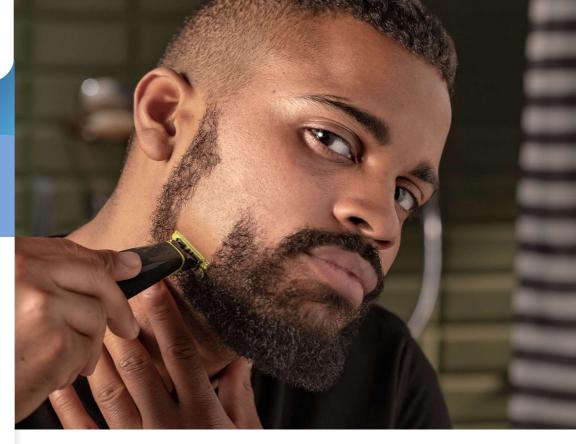

# Trim, edge and shave any length of hair Designed to cut hair, not skin

The Philips OneBlade is a revolutionary new hybrid styler that can trim, shave and create clean lines and edges, on any length of hair. Forget about using multiple steps and tools. OneBlade does it all.

# **Unique OneBlade technology**

Designed for facial styling and body grooming, the Philips OneBlade trims, edges and shaves any length of hair. It delivers an easy and comfortable shave thanks to a glide coating and rounded tips. And with a cutter that moves at 200x per second, it's efficient even on longer hairs.

#### Shave it off

The OneBlade shaver doesn't shave as close as a traditional blade, ensuring your skin stays comfortable. Go against the grain and shave off any length of hair easily.