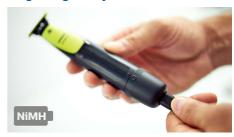

#### **Power**

Run time: 30 minutes Automatic voltage: 100-240 V Charging: 8 hours full charge

Battery type: Ni-MH

Max power consumption: 2 W