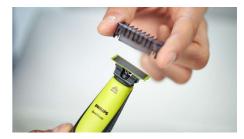

#### **Durable OneBlade**

Easily replace your blade once every 4 months\* for optimal performance. A green useage indicator will appear once the blade is worn out.

### **Service**

2-year warranty: On the handle Replacement head: QP210, QP220, QP610, QP620, Replace every 4 months\*