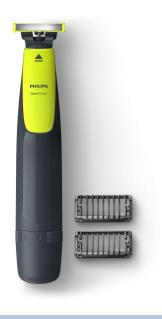

# **PHILIPS**

# OneBlade

Trim, edge, shave

For any length of hair

2 x click-on stubble combs

Rechargeable, wet & dry use

QP2510/13

## **Even trim**

- Trim it down
- 2 click-on stubble combs (1, 3mm) for an even stubble

OneBlade QP2510/13

#### **Accessories**

Maintenance: Storage cap Comb: 2 stubble combs (1, 3 mm)