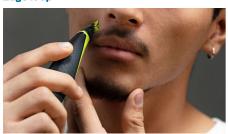

# **Sharp edges**

- Edge it up
- Create precise edges and sharp lines

# Edge it up

Get precise lines in seconds with the dualsided blade that enables you to see every hair you're cutting.

# **Dual-sided blade**

OneBlade follows the contours of your face, allowing you to easily and comfortably trim and shave all areas. Use the dual-sided blade to style your edges and create clean lines by moving the blade in any direction.