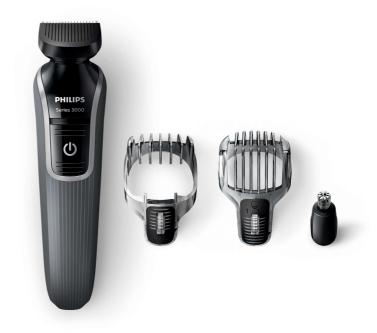

# 4-in-1 waterproof trimmer for maximum versatility

Try out different beard, moustache and hair styles with this all-in-one trimmer. 4 attachments give you the possibility of easily trying many different looks.

#### **Full-sized trimmer**

Use the full-size trimmer without a comb to complete your style and get clean, sharp lines around the edges of your beard.

#### Beard and stubble comb

Trim your beard to exactly the length you want, by locking in the setting that suits your desired look. The beard and stubble comb offers 18 length settings from 1 mm to 18 mm, with precisely 1 mm between each setting.

#### **Nose trimmer**

Remove unwanted nose and ear hair, easily and comfortably.

### **Hair comb**

Keep your haircut in style, or create a new one, by trimming to different lengths. The hair comb offers 18 length settings from 3 mm to 20 mm, with precisely 1 mm between each setting.

#### Create the look you want

Number of length settings: 18 integrated length settings

Styling tools: Trimmer, Rotary nose trimmer, 18-setting beard and stubble comb, 18 setting hair-clipper comb

Number of attachments/combs: 2 attachments and 2 combs