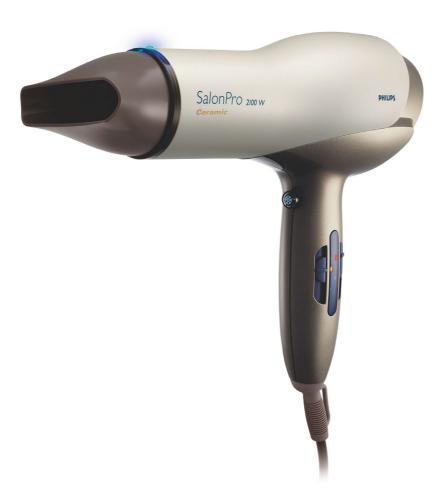

Philips SalonDry Pro Hairdryer

2100W

IonBoost Ceramic diffuser

HP4891/30

## SalonPro

Want to dry your hair like the professionals? The SalonPro – with 2100W of superior drying power – is the hairdryer you need if you're looking to recreate that salon style blow dry.

### Less Hair Damage

• Ceramic element to smooth your hair

### HP4891/30