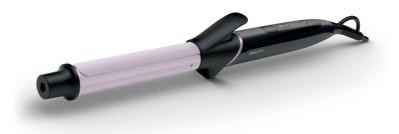

# Beautifully styled hair

- · Tourmaline ceramic for ultimate smoothness and shine
- Up to 200°C for perfect results
- · 25mm medium barrel for classic curls

Less hair damage

# 25mm medium barrel

25mm medium barrel for classic curls