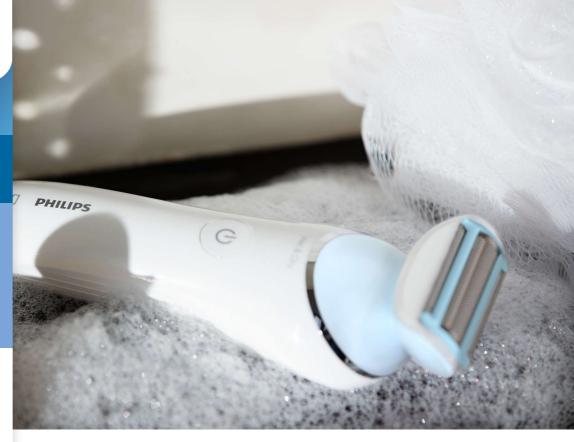

#### Wet & dry use

For a gentle and comfortable use during your shower or bath routine with anti slip grip for optimal wet & dry use.

#### Ease of use

Handle: Ergonomic

Cordless

Battery indicator: Battery low, Battery

charging, Battery full Wet and dry use