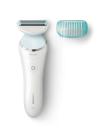

## **PHILIPS**

Wet and Dry electric shaver

SatinShave Advanced

Single foil shaver

8hr recharge

1 accessory

BRL130/00

#### **Accessories**

Cleaning brush Trimming comb

#### **Performance**

Shaving head: Single foil shaver Skin care features: Rounded pearl tip

trimmers

© 2022 Koninklijke Philips N.V. All Rights reserved.

Specifications are subject to change without notice. Trademarks are the property of Koninklijke Philips N.V. or their respective owners.