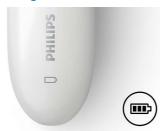

#### Easy to use

- Battery indicator light
- · Wet & dry for use in bath or shower

#### **Battery indicator light**

Battery indicator light shows when your shaver is charging, full or low battery.

#### Ease of use

Handle: Ergonomic

Cordless

Battery indicator: Battery low, Battery

charging, Battery full Wet and dry use