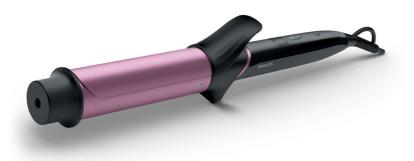

Philips StyleCare SplitStop Curler

38mm extra large barrel

SplitStop Technology Keratin infusion Digital temperature settings

BHB869/03

# Put your curls in the spotlight

Up to 95% split free-ends\*

Philips SplitStop curler is designed to keep your hair split-free. Thanks to our UniTemp sensor and SplitStop Technology you can create those curls without worry. So hide no more and step into the spotlight!<br/>