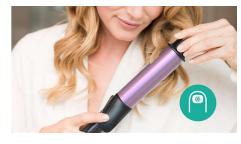

# Put your curls in the spotlight

Up to 95% split free-ends\*

Philips SplitStop curler is designed to keep your hair split-free. Thanks to our UniTemp sensor and SplitStop Technology you can create those curls without worry. So hide no more and step into the spotlight!<br/>

## Beautifully styled hair

- Up to 200°C for perfect results
- 38mm extra large barrel for loose curls

38mm extra large barrel

38mm extra large barrel for loose curls

30% more styling space

Increased styling space on the barrel for easier curling even long or thick hair.