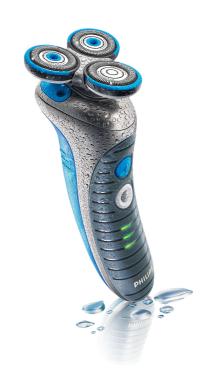

### Moisturizing and soothing shave

NIVEA FOR MEN conditioner dispensing system

### **Conditioner dispensing system**

NIVEA FOR MEN moisturizing shaving conditioner is dispensed directly onto your skin

### Flex Tracker system

The Flex Tracker automatically tracks the curves of your face and helps to protect against skin irritation.

### Glide rings

The shaving heads have unique glide rings to help the shaver move smoothly over your face.