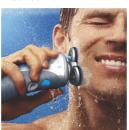

### Shave in or out of the shower

• Wet use

### Wet use

Use the shaver in the shower to save time and gives you the fresh sensation of wet shaving.