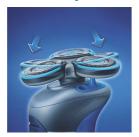

## Conditioner Dispensing System

NIVEA FOR MEN shaving conditioner is dispensed directly onto your skin for a moisturizing and soothing shave. The formula is enriched with vitamins and chamomile to condition your skin and support a healthy look

### Moisturizing and soothing shave

NIVEA FOR MEN conditioner dispensing system

### **Conditioner dispensing system**

NIVEA FOR MEN moisturizing shaving conditioner is dispensed directly onto your skin