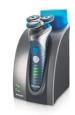

### Integrated cartridge refill

Simply pump the NIVEA FOR MEN shaving conditioner from the refill can directly into the Philips NIVEA FOR MEN shaver.

### Refill and charge stand

Automatically refills shaver with NIVEA FOR MEN conditioner and keeps shaver fully charged at all times.