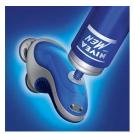

### Easy shaving conditioner refill

· Integrated cartridge refill system

### Integrated cartridge refill

Simply pump the NIVEA FOR MEN shaving conditioner from the refill can directly into the Philips NIVEA FOR MEN shaver.