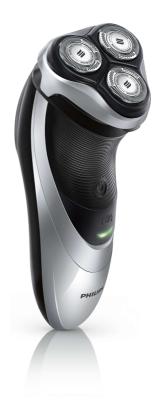

Dry electric shaver

### Shaver series 5000 PowerTouch

DualPrecision Flexing heads 50 min cordless use/1h charge Pop-up trimmer

PT860/16