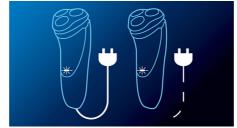

#### Efficient power System

Can be used corded and cordless

#### Ease of use

Cleaning: Fully washable, QuickRinse hair chamber

Display: 2 LED indicator

Operation: Corded and cordless, Rechargeable battery

Shaving time: 50+ minutes, up to 17 shaves

Charging time: 1 hour, 3 min quick charge for 1 shave