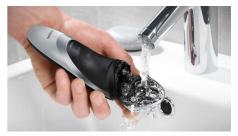

#### Fully washable shaver

Simply pop the heads open, and rinse thoroughly under the tap.

#### Ease of use

Cleaning: Fully washable, QuickRinse hair chamber

Display: 2 LED indicator

Operation: Corded and cordless, Rechargeable battery

Shaving time: 50+ minutes, up to 17 shaves

Charging time: 1 hour, 3 min quick charge for 1 shave