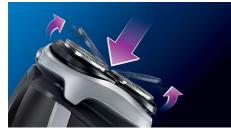

#### **DualPrecision blades**

DualPrecision blades comfortably shave both long hairs and short stubble. 1. Slots cut long hairs. 2. Holes cut stubble.