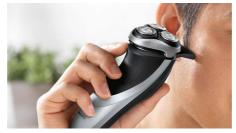

#### Flex & Float

Automatically adjusts to every curve of your face and neck for a smoother shave.

#### Pop-up trimmer

Complete your look by using the pop-up trimmer. Perfect for maintaining a moustache and trimming sideburns.