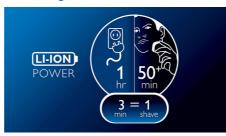

#### The fastest way through your morning routine

- Simply rinses clean
- LED Display
- 50+ shaving minutes, 1-hour charge
- Can be used corded and cordless

#### 50+ shaving minutes

An energy-efficient, powerful and long-lasting lithium-ion battery gives you more shaves per charge. Charge it for an hour, and you'll have 50+ minutes of shaving time - that's around 17 shaves. Charge it for 3 minutes and you'll have enough power for one shave.

#### Ease of use

Cleaning: Fully washable, QuickRinse hair chamber

Display: 2 LED indicator

Operation: Corded and cordless, Rechargeable battery

Shaving time: 50+ minutes, up to 17 shaves

Charging time: 1 hour, 3 min quick charge for 1 shave