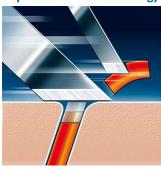

#### Super Lift & Cut technology

Dual blade system of your Philips shaver: first blade lifts, second blade cuts for a comfortable close shave.