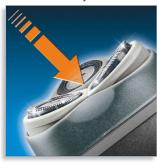

#### **Reflex Action system**

Automatically adjust to every curve of your face and neck for flexible, smoother shaving.

#### **Individually floating heads**

Align the razor sharp blades of your Philips shaver closer to your skin for exceptional closeness.

Issue date 2022-07-24

Version: 2.1.1

© 2022 Koninklijke Philips N.V. All Rights reserved.