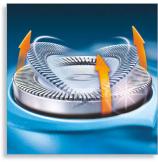

#### Super Lift & Cut technology

Dual blade system of your Philips shaver: first blade lifts, second blade cuts for a comfortable close shave.

#### **Comfortably close**

• Super Lift & Cut shaving technology with dual blade system