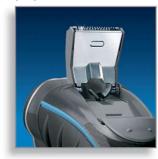

#### Pop-up trimmer

Full width, pop-up trimmer is perfect for grooming sideburns and moustache.