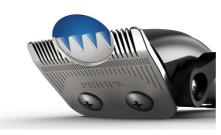

#### Stainless steel blades

Philips steel blades are designed to withstand chip and cracks, lasting up to 4 times longer\*.

## Adjustable blades

With a convenient thumb lever adjustment the blades can be set to achieve a bold cut as well as stubble trim without using a comb.

Additional combs will give you additional freedom to play with multiple hair styles.

#### **Cutting system**

Cutting element: Stainless steel blades

Cutter width: 41mm

Length selection: Thumb lever

© 2024 Koninklijke Philips N.V. All Rights reserved.

Specifications are subject to change without notice. Trademarks are the property of Koninklijke Philips N.V. or their respective owners.