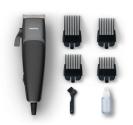

# Hairclipper series 3000

Copper motor coil

Durable, steel blades

2.4m cord

4 click-on combs

HC3100/13

### 4 click-on hair combs

The clipper comes with 4 click-on hair combs. Select a desired length with each different comb and achieve a consistent smooth, even trim, time after time.

#### **Accessories**

Maintenance: Cleaning brush, Lubrication oil

Attachments: 4 hair combs Power cord: Extra long 2.4 m