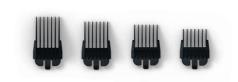

### 4 click-on hair combs

The clipper comes with 4 click-on hair combs. Select a desired length with each different comb and achieve a consistent smooth, even trim, time after time.

#### **Accessories**

Maintenance: Cleaning brush, Lubrication oil

Attachments: 4 hair combs Power cord: Extra long 2.4 m