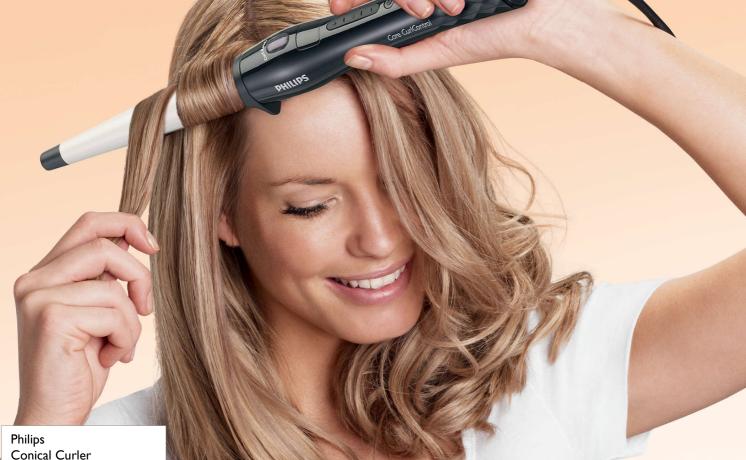

### thanks to the Curl Ready Indicator

Hyper sumptuous, soft curls radiating shine. Voluptuous, chic waves with lots of volume and thickness... With the new Philips conical curler Care CurlControl you can create different curling styles with no compromises on hair care

#### **Conical shape of barrel**

With the conical curler (Ø13-25 mm) you can create different types of curls and waves: from tight ringlets to loose, natural looking curls and waves. It is fast and easy, no more kinks. Add volume to your hair by creating variations on the theme of curls!