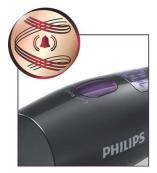

#### **Curl Ready indicator**

Unique Curl Ready indicator lets you know when your curl is ready by giving a "beep" signal. This innovative feature helps you get beautiful curls and waves while helping prevent hair overtreating. Just choose one of three curling times and press the button after having wrapped the hair around the barrel. Refer to user manual to see recommendations of our hair experts on how to select a curling time depending on your hair type and the look you want to achieve.