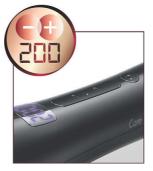

#### SilkySmooth ceramic coating

**Digital settings** 

Digital settings allow you to choose the temperature (130 - 200°C) and the curling time (5, 8, or 10 seconds) that suit your hair type and desired look.

#### Ready to use indicator

Temperature symbol stops blinking when the curler is heated up and ready to use.