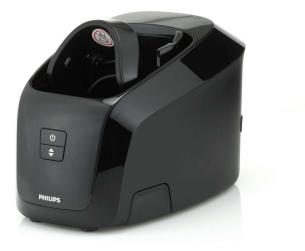

### Check compatibility data

Clean your shaving device easily with this cleaning station. The Jet Clean works on the basis of an automatic cleaning program. It degreases and cleans the heads of your shaving device, thoroughly. For better and cleaner shaving!

#### **Replaceable part**

• Fits product types :: RQ1250, RQ1260, RQ1261,

RQ1280, RQ1290

• Fits product types: 1250X, 1260X, 1280X, 1290X

Highlights

**Easy renew of product parts** From time to time your product needs a facelift but it was never so easy like with Philips consumer replacement parts to renew your product. This all with guaranteed Philips quality.