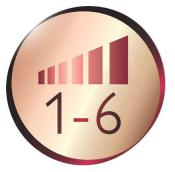

#### Six flexible speed settings

The speed and heat required can be easily adjusted to create the perfect style. Six different settings ensure full control for precise and tailored styling.