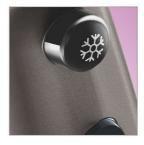

focused airflow

#### Less Hair Damage

- to smooth your hair
- · More Care with ion conditioning for shiny, frizz-free hair

**Time saving** 

• 50% more airflow (32l/s) for faster drying



#### Hairdryer 2500W

### Highlights

#### 50% more airflow

The highest drying power ever, 50% more airflow (32l/s) for faster drying

#### Professional 2500W



This top of the range 2500W professional hairdryer creates a very powerful airflow. The resulting combination of high power and top speed makes drying and styling your hair much quicker and easier.

#### Six flexible speed settings



The speed and heat required can be easily adjusted to create the perfect style. Six different settings ensure full control for precise and tailored styling.

#### 1.8 m cord



1.8 m power cord

#### CoolShot



CoolShot sets your style

#### HP4996/00

#### Narrow concentrator



The concentrator works by focusing the flow of air through the opening onto specific areas. This results in precise styling and is great for touch ups or to finish a style.

**Quick salon results** Quick salon results

**Ceramic element** to smooth your hair

#### Ionic Care



lonic conditioning enables anti-static drying. Charged negative ions eliminate static hair, condition the hair and smooth down the hair cuticles to intensify the hair's shine and glossiness. The result is smooth and frizz-free hair that shines beautifully.



Hairdryer 2500W

### Specifications

## **Technical specifications** • Cord length: 2 m • Wattage: 2500 W • Material housing: metallic chrome

**Serviceability** • Replacement

HP4996/00