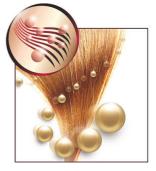

#### Ionic Care

lonic conditioning enables anti-static drying. Charged negative ions eliminate static hair, condition the hair and smooth down the hair cuticles to intensify the hair's shine and glossiness. The result is smooth and frizz-free hair that shines beautifully.