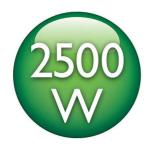

#### Professional 2500W

This top of the range 2500W professional hairdryer creates a very powerful airflow. The resulting combination of high power and top speed makes drying and styling your hair much quicker and easier.