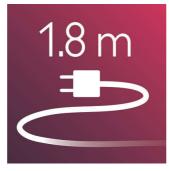

esults
- · Narrow concentrator for focused airflow

#### Less Hair Damage

- to smooth your hair
- · More Care with ion conditioning for shiny, frizz-free hair

**Time saving** 

• 50% more airflow (32l/s) for faster drying



#### Hairdryer 2500W

### Highlights

#### 50% more airflow

The highest drying power ever, 50% more airflow (32l/s) for faster drying

#### Professional 2500W



This top of the range 2500W professional hairdryer creates a very powerful airflow. The resulting combination of high power and top speed makes drying and styling your hair much quicker and easier.

#### Six flexible speed settings



The speed and heat required can be easily adjusted to create the perfect style. Six different settings ensure full control for precise and tailored styling.

#### 1.8 m cord



1.8 m power cord

#### CoolShot



CoolShot sets your style

#### HP4996/00

#### Narrow concentrator



The concentrator works by focusing the flow of air through the opening onto specific areas. This results in precise styling and is great for touch ups or to finish a style.

**Quick salon results** Quick salon results

**Ceramic element** to smooth your hair

#### Ionic Care



lonic conditioning enables anti-static drying. Charged negative ions eliminate static hair, condition the hair and smooth down the hair cuticles to intensify the hair's shine and glossiness. The result is smooth and frizz-free hair that shines beautifully.



Hairdryer 2500W

### Specifications

## **Technical specifications** • Cord length: 2 m • Wattage: 2500 W • Material housing: metallic chrome

**Serviceab