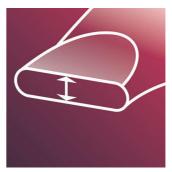

#### Narrow concentrator

The concentrator works by focusing the flow of air through the opening onto specific areas. This results in precise styling and is great for touch ups or to finish a style.

**Quick salon results** Quick salon results