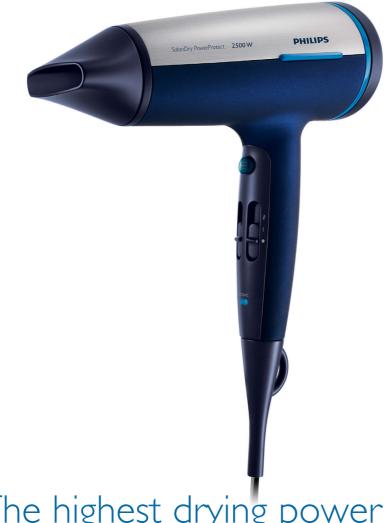

# The highest drying power ever

#### SalonDry Pro

Want professional drying power? This is the most powerful hairdryer on the market but also one of the kindest for your hair. It combines lonBoost, multiple heat settings and powerful CoolShot to keep hair healthy yet perfectly coiffed.

#### Hairdryer 2500W