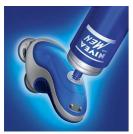

## Easy shaving conditioner refill

· Integrated cartridge refill system

## Integrated cartridge refill

Simply pump the NIVEA FOR MEN shaving conditioner from the refill can directly into the Philips NIVEA FOR MEN shaver.