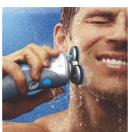

## Shave in or out of the shower

• Wet use

#### Wet use

Use the shaver in the shower to save time and gives you the fresh sensation of wet shaving.