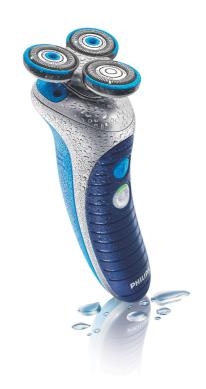

# Smooth shave, healthy skin

## Moisturizing and soothing shave

NIVEA FOR MEN conditioner dispensing system

## **Conditioner dispensing system**

NIVEA FOR MEN moisturizing shaving conditioner is dispensed directly onto your skin