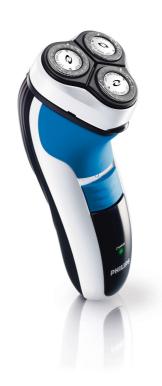

# Close even on the neck

# CloseCut blades

A close and comfortable shave for an affordable price. The Reflex Action system is combined with the Super Lift & Cut technology, guaranteeing a close and comfortable shave.

#### Easy grip

· Ergonomically designed grip for easy handling

### Easy grip for optimal handling

This ergonomically designed grip enables easy handling for a comfortable shave.