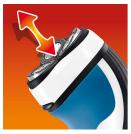

### **Reflex Action system**

Automatically adjusts to every curve of your face and neck.

### Adjusts to every curve of your face and neck

• Reflex Action system