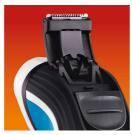

### Moustache and sideburn trimming

· Pop-up trimmer

#### Pop-up trimmer

Full width, pop-up trimmer is perfect for grooming sideburns and moustache.