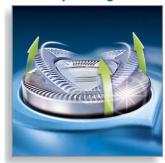

#### **Unique Lift & Cut dual blades**

This unique dual blade system of the Philips shaver gently lifts hair into position for an incredibly close cut

Issue date 2022-06-16

Version: 4.1.1

 $\ensuremath{\circledcirc}$  2022 Koninklijke Philips N.V. All Rights reserved.