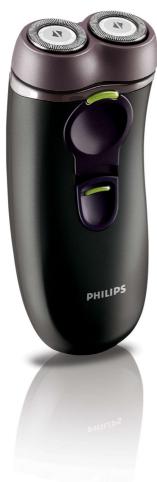

Philips Shaver 2HD

HQ444

### Lift & Cut system

Compact, two-headed shaver with Lift & Cut technology, Micro Groove and individually floating Micro+ shaving heads for a close and comfortable shave at an affordable price.