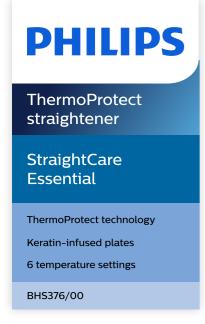

#### ThermoProtect technology

ThermoProtect technology distributes heat evenly across the plates, preventing overheating to protect your hair.

#### **Keratin ceramic plates**

Keratin-infused ceramic plates glide smoothly through your hair, for quick and easy styling.