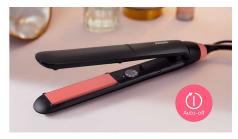

#### **Auto shut-off**

The styler has an automatic shut-off function for safe usage. It automatically switches off after 60 minutes.