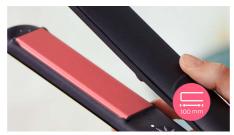

#### 100mm long plates

The longer 100mm plates enable better contact with the hair to help you achieve perfect straightening results easier and in less time.