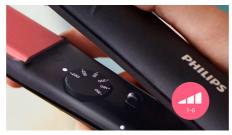

#### 6 temperature settings

Variable temperature settings for better control. Lower temperatures for last minute touch ups and gentle styling. Higher temperatures for long lasting results.