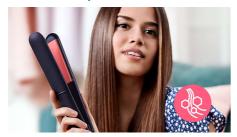

# Beautifully styled hair

• Temperature range from 160°C up to 230°C

### Temperature range

Choose between temperature range from 160°C up to 230°C to secure long-lasting result while minimizing risk of hair damage.