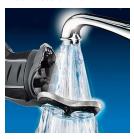

# Simply rinses clean

• Washable shaver

#### **Washable shaver**

The waterproof shaver can be easily rinsed under the tap.