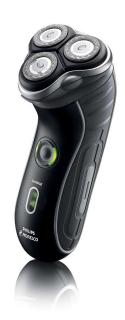

# Comfortably close

This fully washable shaver allows you to rinse the shaver under the tab every time after use. You can count on a comfortable and close shave every day.

# **Comfortably close**

• Super Lift & Cut technology