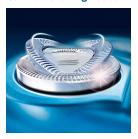

#### **Smooth skin contact**

• Comfort shaving heads

# **Comfort shaving heads**

The skin friendly profile of these philips shaving heads enables smooth skin contact for a comfortable shave.