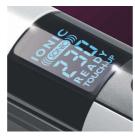

#### **Digital settings**

Digital settings with adjustable heat to get smooth results with all hairtypes

#### Instant heat up

The straightener has a fast heat up time, being ready to use in 30 seconds