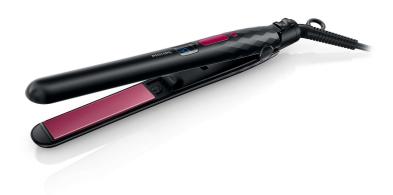

# Straightener

Care & control

HP8343/00

# Hair straightener with Ionic conditioning

The new Philips Care & Control straightener allows you to get the straight look you want while being gentler on your hair. Hair care with 2x more caring straightening thanks to Ionic conditioning and digital temperature control