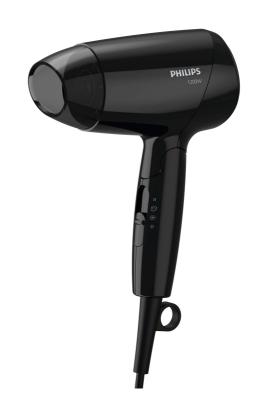

## Easy care for your hair

The New Philips essential care hair dryer is cute, compact and powerful. 1200W power enables you to dry hair gently and quickly. Flexible caring settings are designed to meet different drying needs and offer extra care.

## Easy to use

- Foldable handle for easy portability
- 3 flexible pre-selected drying settings for different needs
- Compact design for easy handling and carrying
- Fast air setting for efficient but gentle drying

## Beautifully styled hair

- 1200W gentle drying for beautiful results
- Concentrator focuses the airflow for a polished, shiny look

## Less hair damage

- Cool air setting for extra gentle drying
- ThermoProtect temperature setting

Dryer BHC010/10

## **Compact size**

Compact and ergonomic, this hairdryer benefits from a clever modern design. This results in a dryer that is light and easy to handle.