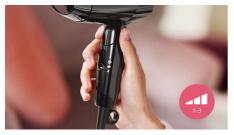

## 3 pre-selected drying settings

This compact hair dryer offers you 3 preselected heat & speed settings for cool, caring or quick drying.

### Fast air setting

Fast air setting (II) offers higher temperature and more powerful air flow. Although the size is compact, the power of 1200w enables you to dry your hair in an efficient & gentle way.