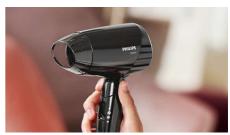

## Easy care for your hair

The New Philips essential care hair dryer is cute, compact and powerful. 1200W power enables you to dry hair gently and quickly. Flexible caring settings are designed to meet different drying needs and offer extra care.

## **Compact size**

Compact and ergonomic, this hairdryer benefits from a clever modern design. This results in a dryer that is light and easy to handle.