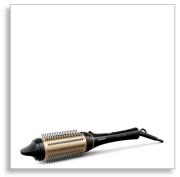

Philips KeraShine heated styling brush

Care Edition lonic 45mm barrel Keratin Ceramic coating

HP8632/00

# **Beautiful hair**

• 45mm heated barrel for soft waves

#### 45mm heated barrel

45mm heated barrel for soft, natural-looking waves