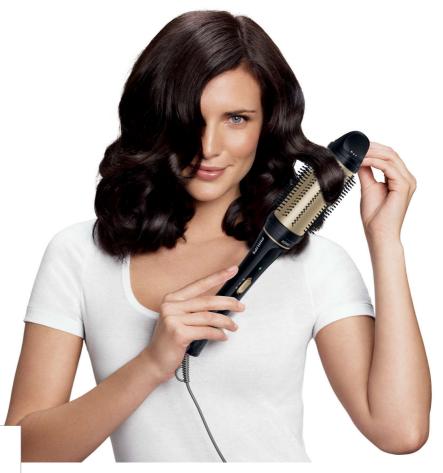

# Style with care, for soft, smooth waves and volume

# with Keratin infused Ceramic

Philips KeraShine Ionic styler allows you to easily create soft waves while caring for your hair. Heated 45mm barrel with Keratin coating secures long lasting results, and retractable bristles guarantee safe application.