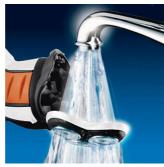

ing heads with slots to shave long hairs and holes to shave the shortest stubble. The shaver is also fully washable.

Comfortably close • Super Lift & Cut technology Shaves even the shortest stubble • Precision Cutting System Adjusts to every curve of your face and neck • Reflex Action system Simply rinses clean • Washable shaver Moustache and sideburn trimming • Spring released pop-up trimmer



## Electric shaver Precision cutting system

# Highlights

# **Pop-up trimmer**



Full width, pop-up trimmer is perfect for grooming sideburns and moustache.

# Super Lift & Cut technology



The dual blade system of this electric shaver lifts hairs to cut comfortably below skin level.

# **Reflex Action system**



Automatically adjusts to every curve of your face and neck.

## Washable shaver



The waterproof shaver can be easily rinsed under the tap.

# **Precision Cutting System**



The Philips shaver has ultra thin heads with slots to shave long hairs and holes to shave the shortest stubble.

# **Comfort shaving heads**



The skin friendly profile of these philips shaving heads enables smooth skin contact for a comfortable shave.

# DHIIDQ

Issue date 2022-07-24

© 2022 Koninklijke Philips N.V. All Rights reserved.

Version: 2.0.1

Specifications are subject to change without notice. Trademarks are the property of Koninklijke Philips N.V. or their respective owners.

www.philips.com

# HQ7350/17

# Specifications

# **Shaving Performance**

- SkinComfort: Comfort shaving heads
- Shaving system: Precision Cutting System, Super Lift & Cut technology
- Contour following: Refl