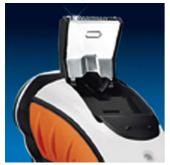

# **Pop-up trimmer**

Full width, pop-up trimmer is perfect for grooming sideburns and moustache.