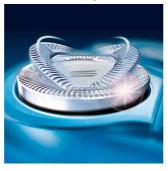

# Shaves even the shortest hairs

This shaver is equipped with the unique Precision Cutting system. It has ultra thin shaving heads with slots to shave long hairs and holes to shave the shortest stubble. The shaver is also fully washable.

# **Precision Cutting System**

The Philips shaver has ultra thin heads with slots to shave long hairs and holes to shave the shortest stubble.