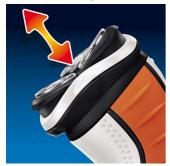

# **Reflex Action system**

Automatically adjusts to every curve of your face and neck.