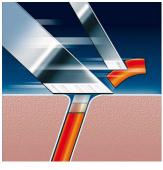

# Super Lift & Cut technology

The dual blade system of this electric shaver lifts hairs to cut comfortably below skin level.