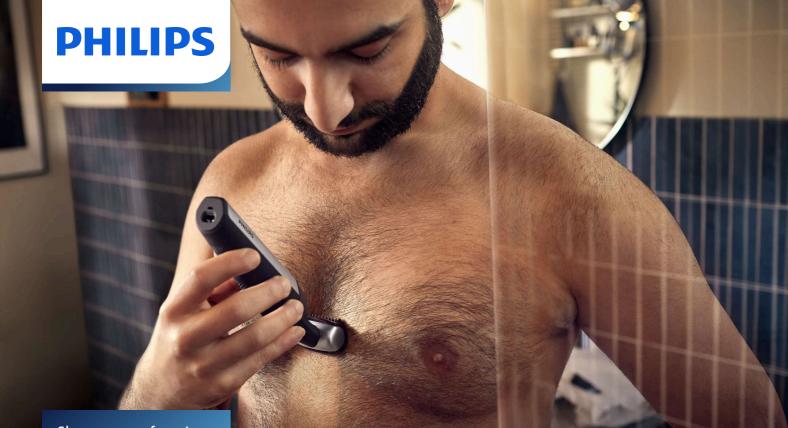

Showerproof groin and body trimmer

# Complete body grooming, safe even below the belt 2D contour following with skin protect technology

The Series 5000 is designed to power through hair without compromise on skin comfort, even in hard-to-reach areas like the back. Use the skin friendly shaver with contour following 2D technology or trim with the 3, 5 or 7mm length combs.

#### Safely and effectively trims even intimate hair

• Bidirectional trimmer and comb to trims in every direction

#### Safely and effectively trims even intimate hair

• Shaving with safety and comfort on your delicate skin

#### **Ultimate grooming experience**

- Full body grooming in one product
- Grooming those hard-to-get places with back attachment

#### **Bodygroom Series 5000**

Showerproof groin and body trimmer

BG5020/13