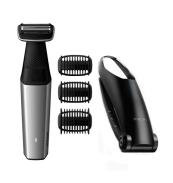

## Bodygroom Series 5000

3 click-on combs, 3-5-7 mm

Contour following 2D shaver

60 min cordless use, 1h charge

Back reach attachment

BG5020/13

#### **Accessories**

Comb: 3 body combs (3, 5, 7 mm)

Back handle attachment

#### **Cutting system**

Shaving element: Foil with two pre-trimmers Skin comfort: Skin protection system, Comfort in sensitive areas

Length settings: 3 fixed length settings