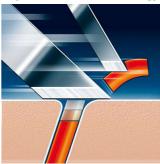

### Super Lift & Cut technology

Dual blade system of your Philips shaver: first blade lifts, second blade cuts for a comfortable close shave.