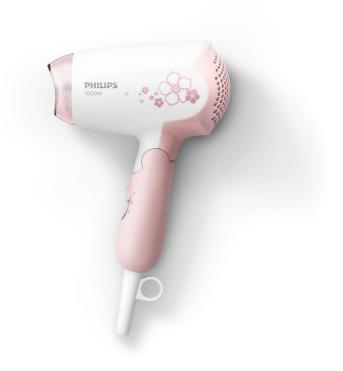

Hairdryer

DryCare

1000W

HP8108/00

# Easily dry and style your hair

This Philips Essential hairdryer packs the perfect balance of drying and styling power. The dryer is compact and can easily be used at home or taken on the road. Get the beautiful and gentle results you desire, wherever you go.

#### Easy to use

- Compact design for easy handling
- 2 flexible speed settings for gentle drying
- 2 years of worldwide guarantee
- Foldable handle for easy storage
- 1.5 meter cord for maximum flexibility

## Beautifully styled hair

- Cool air setting for extra gentle drying
- Narrow concentrator for focused airflow
- 1000W power for gentle drying