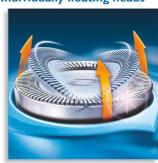

## Adjusts to every curve of your face and neck

- Reflex Action system
- · Individually floating heads

### **Reflex Action system**

Automatically adjust to every curve of your face and neck for flexible, smoother shaving.