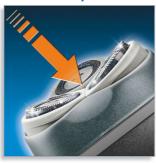

## **Individually floating heads**

Align the razor sharp blades of your Philips shaver closer to your skin for exceptional closeness.