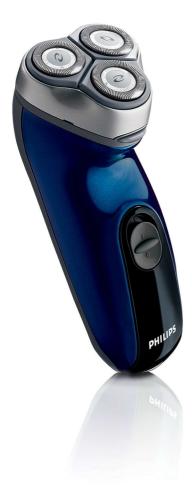

Philips Shaver series 3000 Electric shaver

HQ6645/16

# A close shave

The HQ6645 is developed to offer a close and comfortable shave for an affordable price. The Reflex Action system is combined with the Super Lift & Cut technology, guaranteeing a close and comfortable shave.