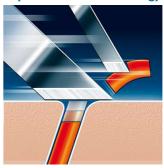

## **Comfortably close**

• Super Lift & Cut shaving technology with dual blade system

## Super Lift & Cut technology

Dual blade system of your Philips shaver: first blade lifts, second blade cuts for a comfortable close shave.